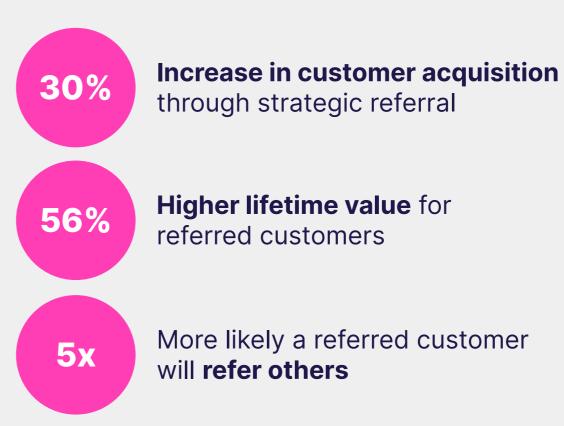

## Turn your fans into sustainable growth through best in class referral

Since 2013, 650+ brands have used Mention Me to generate 6 million referrals and \$2B of revenue.

Now through our partnership, you can harness word of mouth and drive sustained, high quality acquisition by identifying, engaging and rewarding your brand advocates.

#### **Transform your customer economics:**