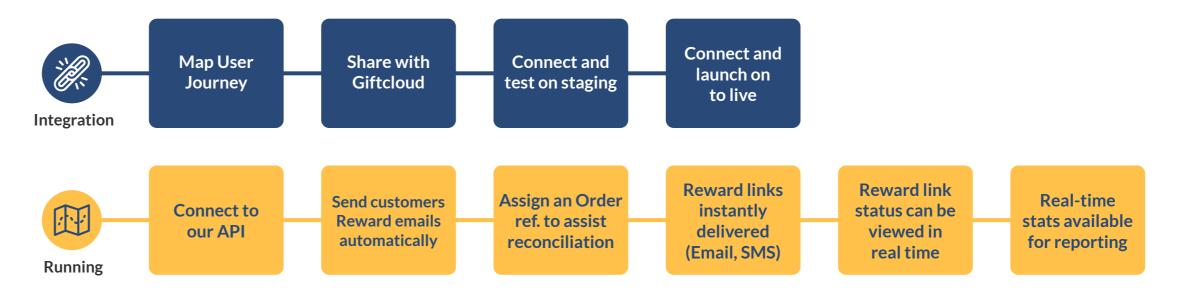

#### **Integration**

#### **An API in Motion**

API is the only way to seamlessly integrate your CRM. It is the optimal way to transfer data.